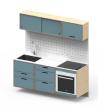

Kitchen with ample closed and open storage.

FRONT

Options

CASE

Options

COUNTERTOP

Options