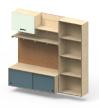

# SERIES OOI

This larger configuration serves multiple functions; it provides storage, an entertainment area, desk and sitting space. Pegboard and clothing rods allow for casual clothes-hanging.

-120"-

FRONT

Options

CASE

Options

PEGBOARD

Options

| ITEM                                        | QTY | PRICE | TOTAL |
|---------------------------------------------|-----|-------|-------|
| 9 Foot Lattice Kit                          | 1   | \$    | \$    |
| 22X6 Chemetal Return Kick                   | 2   | \$    | \$    |
| 72X6 Chemetal Front Kick                    | 1   | \$    | \$    |
| 48X6 Chemetal Front Kick                    | 1   | \$    | \$    |
| 24X12 1 Double Drawer Baltic Birch          | 2   | \$    | \$    |
| 24X30 1 Double 3 Single Drawer Baltic Birch | 1   | \$    | \$    |
| 24X6 Baltic Birch Desk                      | 2   | \$    | \$    |
| Cushion                                     | 3   | \$    | \$    |
| 24X12 Baltic Birch Open Shelf               | 3   | \$    | \$    |
| 48X12 Baltic Birch Open Shelf               | 1   | \$    | \$    |
| 48X36 Corian Pegboard Panel                 | 1   | \$    | \$    |
| 24X36 Corian Pegboard Panel                 | 1   | \$    | \$    |
| 48X18 Baltic Birch Panel                    | 1   | \$    | \$    |
| 48X36 Cork TV Panel                         | 1   | \$    | \$    |
| 24X6 Baltic Birch Panel                     | 2   | \$    | \$    |