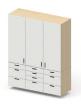

This even larger option combines the previous media wall offering with a closet. The closet is outfitted with closed wardrobe containing clothes rails and shelves as well as open shelving for other items.