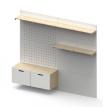

## BED WALL

Bed wall with pegboard panels and upholstery. The upholstered panels and cushions above the drawers provide seating next to the bed.

### \_BED WALL