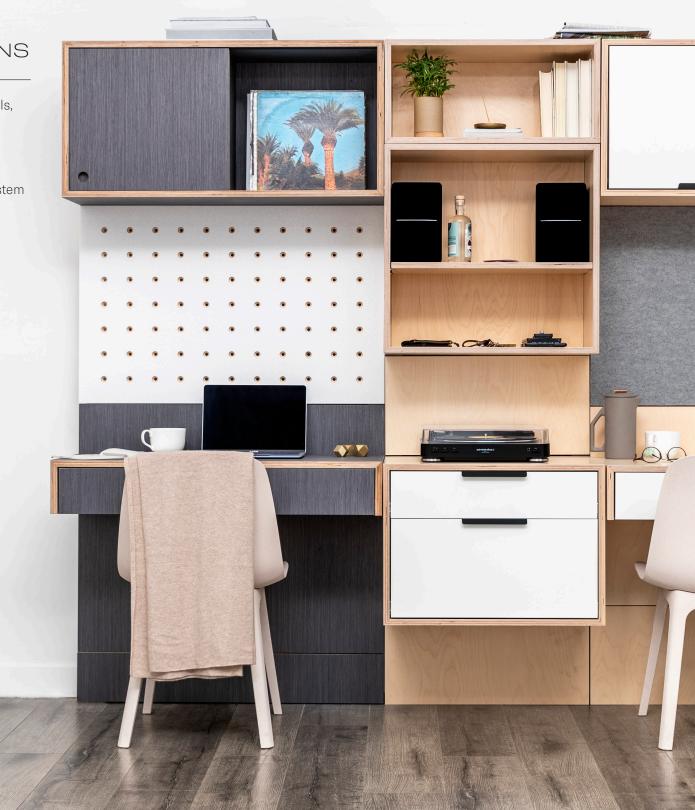

## DESKS

This configuration includes a pegboard that can be customized with shelves and hooks. The cork TV panel also acts as an acoustic dampener in small spaces.

FRONT

Baltic Birch

Options

CASE

Baltic Birch