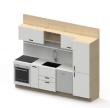

Kitchen with ample closed and open storage.

FRONT

Options

CASE

Options

COUNTERTOP

Options

FRONT

CASE

Baltic Birch

Options

Corian

COUNTERTOP