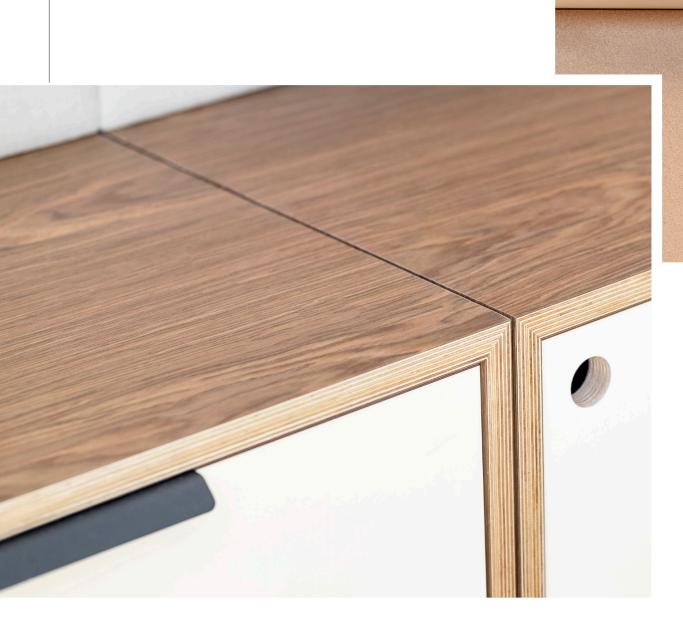

next to the bed.



### \_BED WALL

#### EXPIRATION DATE 09/14/2019



| ITEM                                    | QTY | PRICE | TOTAL |
|-----------------------------------------|-----|-------|-------|
| 9 Foot Lattice Kit                      | 1   | \$    | \$    |
| 36X6 Baltic Birch front Kick            | 1   | \$    | \$    |
| 32X6 Baltic Birch side Kick             | 2   | \$    | \$    |
| 36X12X34 1 Double Drawer Baltic Birch   | 2   | \$    | \$    |
| 36X18 Baltic Birch Panel                | 2   | \$    | \$    |
| Cushion                                 | 2   | \$    | \$    |
| 36X36 Corian pegboard panel             | 4   | \$    | \$    |
| 36X24 Baltic Birch panel for upholstery | 4   | \$    | \$    |
| 36X24 fabric instalation                | 4   | \$    | \$    |





#### CABINET FRONT + CASE OPTIONS





#### FINGER PULL OPTIONS





Cotton Beige Egger



Forbo



Glacier blue Egger



Treefrog Grey Oak





Felt



Cork



Upholstery



**Glacier White Corian** 





A unique option for every space . . .





































THANK YOU.