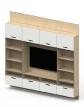

# SERIES OOI

This larger configuration serves multiple functions; it provides storage, an entertainment area, desk and sitting space. Pegboard and clothing rods allow for casual clothes-hanging.

-120"-

FRONT

Options

CASE

Options

PEGBOARD

Options

| ITEM                                        | QTY | PRICE | TOTAL |
|---------------------------------------------|-----|-------|-------|
| 9 Foot Lattice Kit                          | 1   | \$    | \$    |
| 22X6 Chemetal Return Kick                   | 2   | \$    | \$    |
| 72X6 Chemetal Front Kick                    | 1   | \$    | \$    |
| 48X6 Chemetal Front Kick                    | 1   | \$    | \$    |
| 24X12 1 Double Drawer Baltic Birch          | 2   | \$    | \$    |
| 24X30 1 Double 3 Single Drawer Baltic Birch | 1   | \$    | \$    |
| 24X6 Baltic Birch Desk                      | 2   | \$    | \$    |
| Cushion                                     | 3   | \$    | \$    |
| 24X12 Baltic Birch Open Shelf               | 3   | \$    | \$    |
| 48X12 Baltic Birch Open Shelf               | 1   | \$    | \$    |
| 48X36 Corian Pegboard Panel                 | 1   | \$    | \$    |
| 24X36 Corian Pegboard Panel                 | 1   | \$    | \$    |
| 48X18 Baltic Birch Panel                    | 1   | \$    | \$    |
| 48X36 Cork TV Panel                         | 1   | \$    | \$    |
| 24X6 Baltic Birch Panel                     | 2   | \$    | \$    |