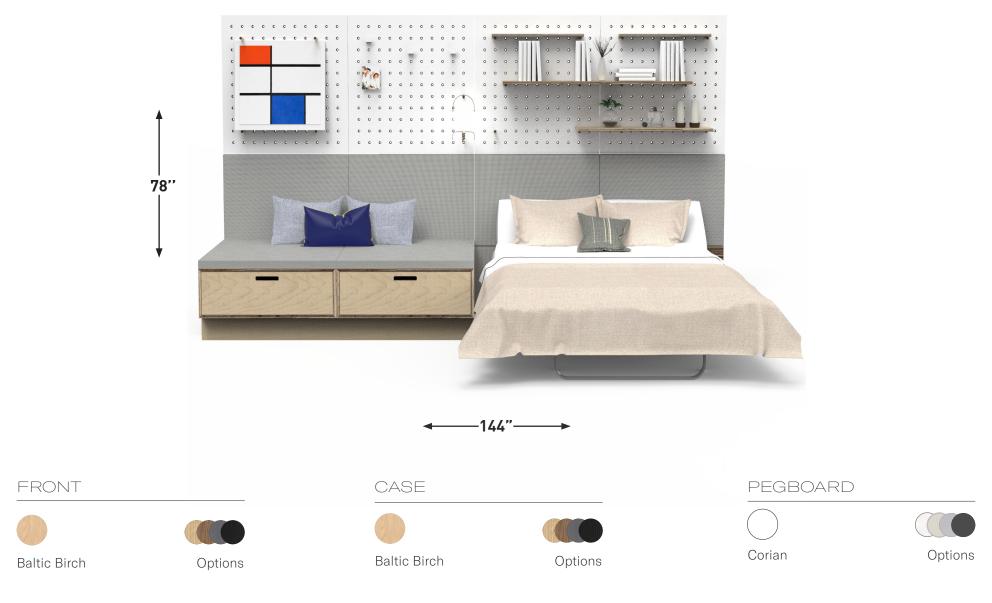

## BED WALL

Bed wall with pegboard panels and upholstery. The upholstered panels and cushions above the drawers provide seating next to the bed.

### \_BED WALL

#### EXPIRATION DATE 09/14/2019

| ITEM                                    | QTY | PRICE | TOTAL |
|-----------------------------------------|-----|-------|-------|
| 9 Foot Lattice Kit                      | 1   | \$    | \$    |
| 36X6 Baltic Birch front Kick            | 1   | \$    | \$    |
| 32X6 Baltic Birch side Kick             | 2   | \$    | \$    |
| 36X12X34 1 Double Drawer Baltic Birch   | 2   | \$    | \$    |
| 36X18 Baltic Birch Panel                | 2   | \$    | \$    |
| Cushion                                 | 2   | \$    | \$    |
| 36X36 Corian pegboard panel             | 4   | \$    | \$    |
| 36X24 Baltic Birch panel for upholstery | 4   | \$    | \$    |
| 36X24 fabric instalation                | 4   | \$    | \$    |