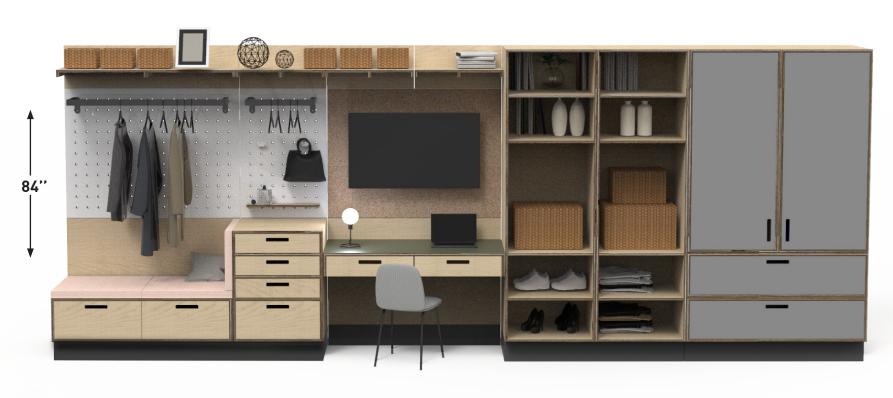

# SERIES OOI

This larger configuration serves multiple functions; it provides storage, an entertainment area, desk and sitting space. Pegboard and clothing rods allow for casual clothes-hanging.

-120"-

FRONT

This even larger option combines the previous media wall offering with a closet. The closet is outfitted with closed wardrobe containing clothes rails and shelves as well as open shelving for other items.