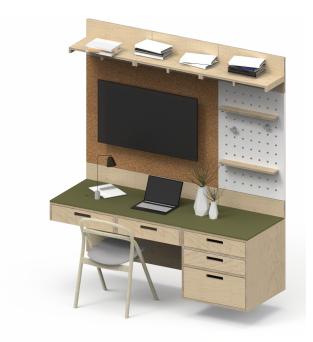

## DESKS

This configuration includes a pegboard that can be customized with shelves and hooks. The cork TV panel also acts as an acoustic dampener in small spaces.

FRONT

Baltic Birch

Options

CASE

Baltic Birch

Options

PEGBOARD

Corian

Options

| ITEM                                                       | QTY | PRICE TO | TAL |
|------------------------------------------------------------|-----|----------|-----|
| 9 Foot Lattice Kit                                         | 1   | \$       | \$  |
| 24X6 Baltic Birch Desk /Forbo 1 Drawer                     | 2   | \$       | \$  |
| 24X24 3 Drawer 1 Double 2 Single Baltic<br>Birch top Forbo | 1   | \$       | \$  |
| 24X12 Baltic Birch Open Shelf                              | 3   | \$       | \$  |
| 24X36 Corian Pegboard Panel                                | 1   | \$       | \$  |
| 48X36 Cork TV Panel                                        | 1   | \$       | \$  |
| 24X6 Baltic Birch Panel                                    | 3   | \$       | \$  |