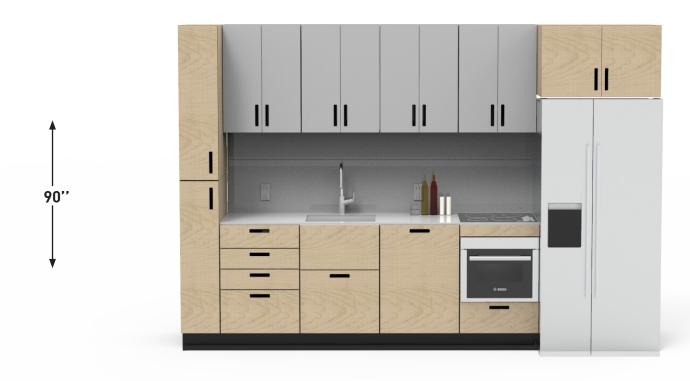

### FLEXIBLE CONFIGURATIONS

Our system is **designed** to move. Cabinets, wall panels, countertops, and drawers can all be easily **moved**, **replaced and reconfigured**.

The number of configurations possible within our system is virtually endless.