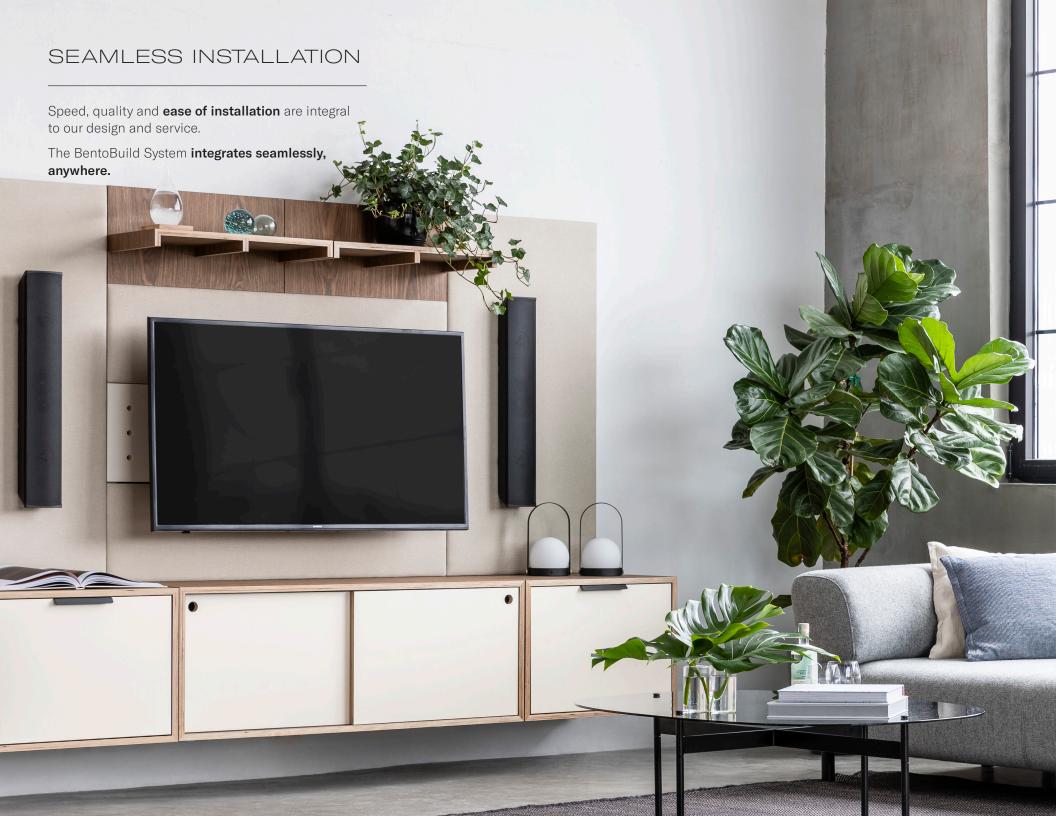

# SERIES OOI

This larger configuration serves multiple functions; it provides storage, an entertainment area, desk and sitting space. Pegboard and clothing rods allow for casual clothes-hanging.

-120"-

FRONT