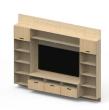

This even larger option combines the previous media wall offering with a closet. The closet is outfitted with closed wardrobe containing clothes rails and shelves as well as open shelving for other items.

-216"—

FRONT

Baltic Birch

PEGBOARD

Corian

Options

| ITEM                                        | QTY | PRICE | TOTAL |
|---------------------------------------------|-----|-------|-------|
| 18 Foot Lattice Kit                         | 1   | \$    | \$    |
| 22X6 Chemetal Return Kick                   | 4   | \$    | \$    |
| 72X6 Chemetal Front Kick                    | 1   | \$    | \$    |
| 48X6 Chemetal Front Kick                    | 1   | \$    | \$    |
| 96X6 Front Kick Chemetal                    | 2   | \$    | \$    |
| 24X12 1 Double Drawer Baltic Birch          | 2   | \$    | \$    |
| 24X30 1 Double 3 Single Drawer Baltic Birch | n 1 | \$    | \$    |
| 48X12X24 1 Double drawer Baltic Birch       | 2   | \$    | \$    |
| 24X6 Baltic Birch Desk /Forbo 1 Drawer      | 2   | \$    | \$    |
| 24X78X24 Open Case Shelf                    | 2   | \$    | \$    |
| 24X36 Corian Pegboard Panel                 | 1   | \$    | \$    |
| 48X18 Baltic Birch Panel                    | 1   | \$    | \$    |
| 48X36 Cork TV Panel                         | 1   | \$    | \$    |
| 24X6 Baltic Birch Panel                     | 2   | \$    | \$    |
| 48X18 Baltic Birch Panel                    | 1   | \$    | \$    |

| ITEM                              | QTY | PRICE | TOTAL |
|-----------------------------------|-----|-------|-------|
| 24X54X24 1 Door Case Baltic Birch | 2   | \$    | \$    |
| 24X12 Baltic Birch Open Shelf     | 3   | \$    | \$    |
| 48X12 Baltic Birch Open Shelf     | 1   | \$    | \$    |
| 48X36 Corian Degboard Panel       | 1   | \$    | \$    |