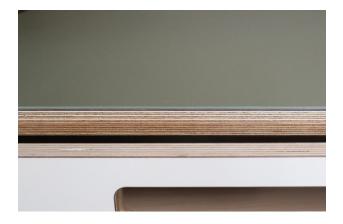

| QTY | PRICE | TOTAL |
|-----------------------------------------|-----|-------|-------|
| 9 Foot Lattice Kit                      | 1   | \$    | \$    |
| 36X6 Baltic Birch front Kick            | 1   | \$    | \$    |
| 32X6 Baltic Birch side Kick             | 2   | \$    | \$    |
| 36X12X34 1 Double Drawer Baltic Birch   | 2   | \$    | \$    |
| 36X18 Baltic Birch Panel                | 2   | \$    | \$    |
| Cushion                                 | 2   | \$    | \$    |
| 36X36 Corian pegboard panel             | 4   | \$    | \$    |
| 36X24 Baltic Birch panel for upholstery | 4   | \$    | \$    |
| 36X24 fabric instalation                | 4   | \$    | \$    |





#### CABINET FRONT + CASE OPTIONS





#### FINGER PULL OPTIONS





Cotton Beige Egger



Forbo



Glacier blue Egger



Treefrog Grey Oak





Felt



Cork



Upholstery



**Glacier White Corian** 





A unique option for every space . . .





































THANK YOU.