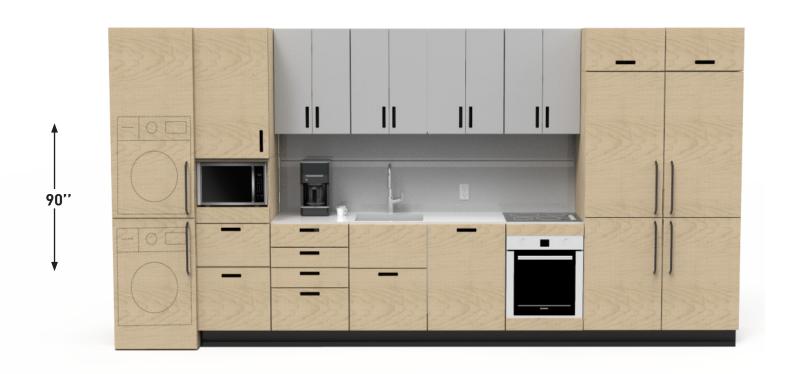

#### EXPIRATION DATE 09/14/2019

| ITEM                                      | QTY       | PRICE | TOTAL | ITEM         | QTY                  | PRICE | TOTAL      |
|-------------------------------------------|-----------|-------|-------|--------------|----------------------|-------|------------|
| 15 Foot Lattice Kit                       | 1         | \$    | \$    | 24" Fridge   | 2                    | \$    | \$         |
| 156X6 Chemetal Front Kick Panel           | 1         | \$    | \$    | Microwave    | 1                    | \$    | \$         |
| 22X6 Chemetal Side Kick Panel             | 1         | \$    | \$    | Sink+Drain   | 1                    | \$    | \$         |
| 24X30 Microwave Cabinet                   | 1         | \$    | \$    | Oven         | 1                    | \$    | \$         |
| 24X18X24 1 Triple/ 1 double Drawer Baltic | : Birch 1 | \$    | \$    | Cook top     | 1                    | \$    | \$         |
| 24X30X24 1 Double 3 Single drawer         | 1         | \$    | \$    | Faucet       | 1                    | \$    | \$         |
| 24X30X24 Sink Cabinet with Drawer         | 1         | \$    | \$    | Stacking Kit | 1                    | \$    | \$         |
| 24X30X24 Dishwasher Panel                 | 1         | \$    | \$    | Washer       | 1                    | \$    | \$         |
| 24X30X24 Oven Cabinet                     | 1         | \$    | \$    | Dryer        | 1                    | \$    | \$         |
| 26X96X27 Utility Cabinet                  | 1         | \$    | \$    | Dishwasher   | 1                    | \$    | \$         |
| 24" Fridge cabinet                        | 2         | \$    | \$    |              |                      |       |            |
| 96X24 Corian Countertop                   | 1         | \$    | \$    |              |                      |       |            |
| 96X24 Corian Backsplash                   | 1         | \$    | \$    |              |                      |       |            |
| 24X36X24 1 Door Baltic Birch              | 1         | \$    | \$    |              | TOTAL                |       | \$         |
| 24X30X12 2 Door                           | 4         | \$    | \$    |              | TOTAL W/O APPLIANCES |       | ф          |
| 24X12X24 Flip Up                          | 2         | \$    | \$    |              | TOTAL W/O APPLIANCES |       | <b>\$_</b> |