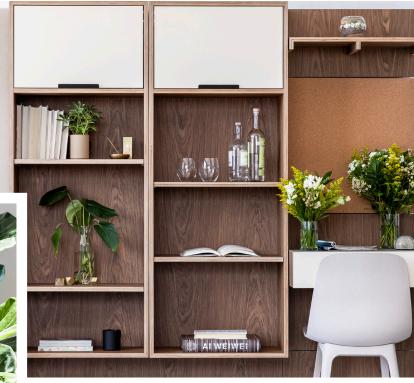

This even larger option combines the previous media wall offering with a closet. The closet is outfitted with closed wardrobe containing clothes rails and shelves as well as open shelving for other items.

-216"—

FRONT

Baltic Birch

PEGBOARD

Corian

Options

| ITEM                                        | QTY | PRICE | TOTAL |
|---------------------------------------------|-----|-------|-------|
| 18 Foot Lattice Kit                         | 1   | \$    | \$    |
| 22X6 Chemetal Return Kick                   | 4   | \$    | \$    |
| 72X6 Chemetal Front Kick                    | 1   | \$    | \$    |
| 48X6 Chemetal Front Kick                    | 1   | \$    | \$    |
| 96X6 Front Kick Chemetal                    | 2   | \$    | \$    |
| 24X12 1 Double Drawer Baltic Birch          | 2   | \$    | \$    |
| 24X30 1 Double 3 Single Drawer Baltic Birch | n 1 | \$    | \$    |
| 48X12X24 1 Double drawer Baltic Birch       | 2   | \$    | \$    |
| 24X6 Baltic Birch Desk /Forbo 1 Drawer      | 2   | \$    | \$    |
| 24X78X24 Open Case Shelf                    | 2   | \$    | \$    |
| 24X36 Corian Pegboard Panel                 | 1   | \$    | \$    |
| 48X18 Baltic Birch Panel                    | 1   | \$    | \$    |
| 48X36 Cork TV Panel                         | 1   | \$    | \$    |
| 24X6 Baltic Birch Panel                     | 2   | \$    | \$    |
| 48X18 Baltic Birch Panel                    | 1   | \$    | \$    |