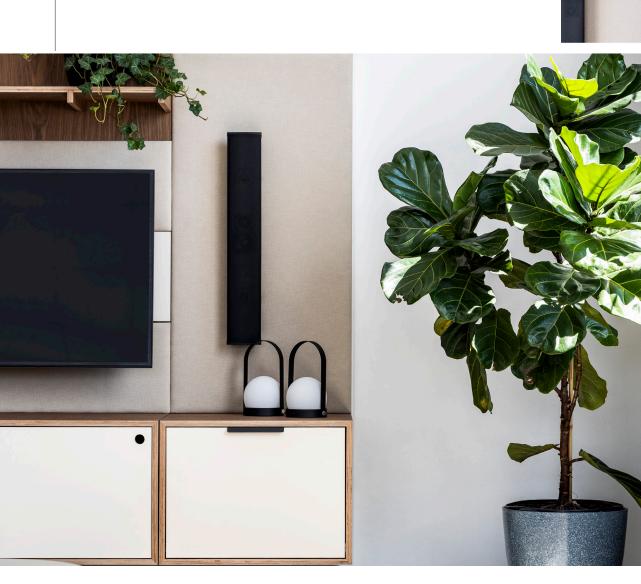

# SERIES OOI

This larger configuration serves multiple functions; it provides storage, an entertainment area, desk and sitting space. Pegboard and clothing rods allow for casual clothes-hanging.

-120"-

FRONT

Options

CASE

Options

PEGBOARD

Options

| ITEM                                        | QTY | PRICE | TOTAL |
|---------------------------------------------|-----|-------|-------|
| 9 Foot Lattice Kit                          | 1   | \$    | \$    |
| 22X6 Chemetal Return Kick                   | 2   | \$    | \$    |
| 72X6 Chemetal Front Kick                    | 1   | \$    | \$    |
| 48X6 Chemetal Front Kick                    | 1   | \$    | \$    |
| 24X12 1 Double Drawer Baltic Birch          | 2   | \$    | \$    |
| 24X30 1 Double 3 Single Drawer Baltic Birch | 1   | \$    | \$    |
| 24X6 Baltic Birch Desk                      | 2   | \$    | \$    |
| Cushion                                     | 3   | \$    | \$    |
| 24X12 Baltic Birch Open Shelf               | 3   | \$    | \$    |
| 48X12 Baltic Birch Open Shelf               | 1   | \$    | \$    |
| 48X36 Corian Pegboard Panel                 | 1   | \$    | \$    |
| 24X36 Corian Pegboard Panel                 | 1   | \$    | \$    |
| 48X18 Baltic Birch Panel                    | 1   | \$    | \$    |
| 48X36 Cork TV Panel                         | 1   | \$    | \$    |
| 24X6 Baltic Birch Panel                     | 2   | \$    | \$    |