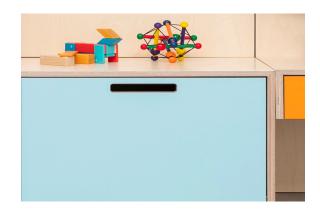

#### FINGER PULL OPTIONS

Cotton Beige Egger

Forbo

Glacier blue Egger

Treefrog Grey Oak

Felt

Cork

Upholstery