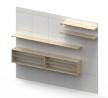

## DESKS

This configuration includes a pegboard that can be customized with shelves and hooks. The cork TV panel also acts as an acoustic dampener in small spaces.

FRONT

Baltic Birch

Options

CASE

Baltic Birch

Options

PEGBOARD

Corian

Options

| ITEM                                                       | QTY | PRICE TO | TAL |
|------------------------------------------------------------|-----|----------|-----|
| 9 Foot Lattice Kit                                         | 1   | \$       | \$  |
| 24X6 Baltic Birch Desk /Forbo 1 Drawer                     | 2   | \$       | \$  |
| 24X24 3 Drawer 1 Double 2 Single Baltic<br>Birch top Forbo | 1   | \$       | \$  |
| 24X12 Baltic Birch Open Shelf                              | 3   | \$       | \$  |
| 24X36 Corian Pegboard Panel                                | 1   | \$       | \$  |
| 48X36 Cork TV Panel                                        | 1   | \$       | \$  |
| 24X6 Baltic Birch Panel                                    | 3   | \$       | \$  |