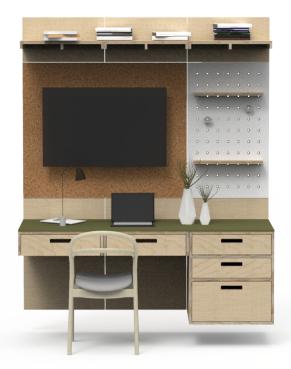

## DESKS

This configuration includes a pegboard that can be customized with shelves and hooks. The cork TV panel also acts as an acoustic dampener in small spaces.

FRONT

Baltic Birch

Options

CASE

Baltic Birch