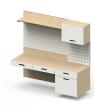

## DESKS

This configuration includes a pegboard that can be customized with shelves and hooks. The cork TV panel also acts as an acoustic dampener in small spaces.

FRONT

Baltic Birch

Options

CASE

Baltic Birch

Options

PEGBOARD

Corian

Options

| ITEM                                                       | QTY | PRICE TO | TAL |
|------------------------------------------------------------|-----|----------|-----|
| 9 Foot Lattice Kit                                         | 1   | \$       | \$  |
| 24X6 Baltic Birch Desk /Forbo 1 Drawer                     | 2   | \$       | \$  |
| 24X24 3 Drawer 1 Double 2 Single Baltic<br>Birch top Forbo | 1   | \$       | \$  |
| 24X12 Baltic Birch Open Shelf                              | 3   | \$       | \$  |
| 24X36 Corian Pegboard Panel                                | 1   | \$       | \$  |
| 48X36 Cork TV Panel                                        | 1   | \$       | \$  |
| 24X6 Baltic Birch Panel                                    | 3   | \$       | \$  |