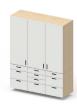

This even larger option combines the previous media wall offering with a closet. The closet is outfitted with closed wardrobe containing clothes rails and shelves as well as open shelving for other items.