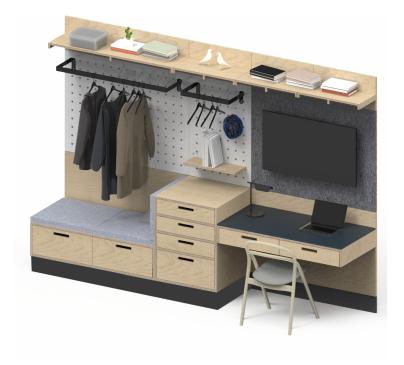

# SERIES OOI

This larger configuration serves multiple functions; it provides storage, an entertainment area, desk and sitting space. Pegboard and clothing rods allow for casual clothes-hanging.

-120"-

FRONT

This even larger option combines the previous media wall offering with a closet. The closet is outfitted with closed wardrobe containing clothes rails and shelves as well as open shelving for other items.