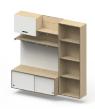

## DESKS

This configuration includes a pegboard that can be customized with shelves and hooks. The cork TV panel also acts as an acoustic dampener in small spaces.

FRONT

Baltic Birch

Options

CASE

Baltic Birch