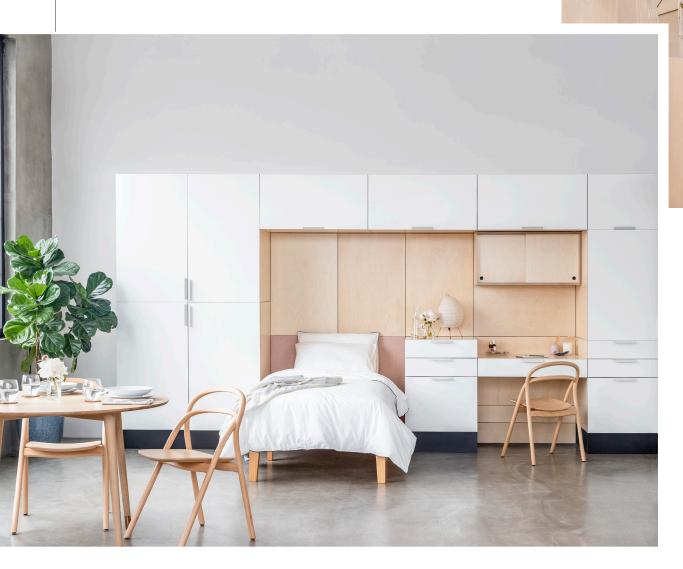

## BED WALL

Bed wall with pegboard panels and upholstery. The upholstered panels and cushions above the drawers provide seating next to the bed.

### \_BED WALL