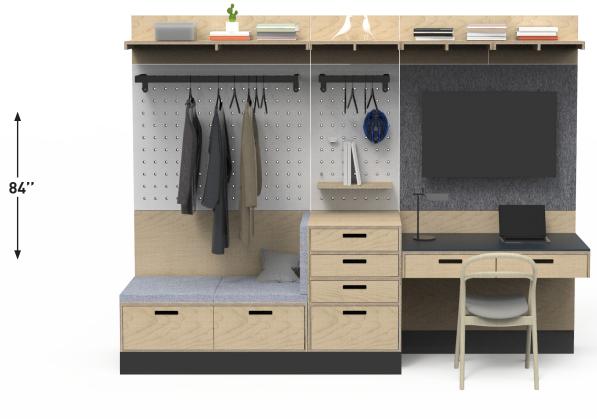

# SERIES OOI

This larger configuration serves multiple functions; it provides storage, an entertainment area, desk and sitting space. Pegboard and clothing rods allow for casual clothes-hanging.

-120"-

FRONT

This even larger option combines the previous media wall offering with a closet. The closet is outfitted with closed wardrobe containing clothes rails and shelves as well as open shelving for other items.

-216"—

FRONT

Baltic Birch

PEGBOARD

Corian

Options

| ITEM                                        | QTY | PRICE | TOTAL |
|---------------------------------------------|-----|-------|-------|
| 18 Foot Lattice Kit                         | 1   | \$    | \$    |
| 22X6 Chemetal Return Kick                   | 4   | \$    | \$    |
| 72X6 Chemetal Front Kick                    | 1   | \$    | \$    |
| 48X6 Chemetal Front Kick                    | 1   | \$    | \$    |
| 96X6 Front Kick Chemetal                    | 2   | \$    | \$    |
| 24X12 1 Double Drawer Baltic Birch          | 2   | \$    | \$    |
| 24X30 1 Double 3 Single Drawer Baltic Birch | n 1 | \$    | \$    |
| 48X12X24 1 Double drawer Baltic Birch       | 2   | \$    | \$    |
| 24X6 Baltic Birch Desk /Forbo 1 Drawer      | 2   | \$    | \$    |
| 24X78X24 Open Case Shelf                    | 2   | \$    | \$    |
| 24X36 Corian Pegboard Panel                 | 1   | \$    | \$    |
| 48X18 Baltic Birch Panel                    | 1   | \$    | \$    |
| 48X36 Cork TV Panel                         | 1   | \$    | \$    |
| 24X6 Baltic Birch Panel                     | 2   | \$    | \$    |
| 48X18 Baltic Birch Panel                    | 1   | \$    | \$    |