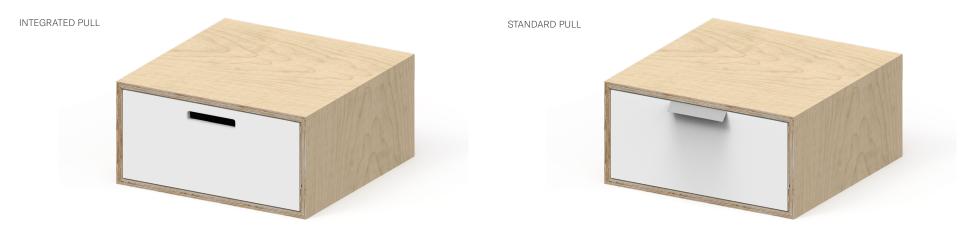

#### FINGER PULL OPTIONS

Cotton Beige Egger

Forbo

Glacier blue Egger

Treefrog Grey Oak

Felt

Cork

Upholstery